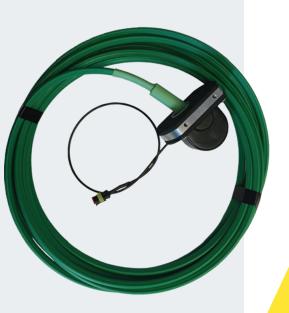

# **BIN-SENSE® MONITORING CABLES**

Monitoring your grain, so you don't have to.

#### **HOW DO THEY WORK?**

BIN-SENSE® Monitoring Cables sense both the temperature and moisture of the stored grain and report it via the BIN-SENSE® app or website.

#### **FEATURING:**

- Designed for a variety of storage containers including flat bottom, hopper bottom, and elevators
- Innovative swivel-head design
- Centering flange for easy, accurate alignment
- Available in standard, premium and industrial strength
- Roof bracket options available for additional support